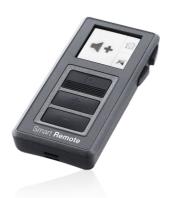

## SMART REMOTE

#### THE CLASSIC REMOTE CONTROL

The state-of-the-art design emphasizes the quality of the **Smart Remote.** The large keys and clearly arranged color display make this remote control particularly user-friendly.

Smart Remote offers you the following functions: changing hearing programs, setting the volume, switching the hearing systems on and off, and an alarm function. A key lock prevents accidental changes to the settings of the Smart Remote.