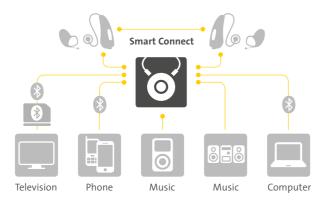

## SMART CONNECT

#### THE MULTI-FUNCTIONAL REMOTE CONTROL

With **Smart Connect** from Audio Service, you can use all modern infotainment options such as wireless telephone calling, listening to music, and watching television. In addition, Smart Connect also functions as a remote control.

#### SUPPORTS WIRELESS CONNECTIONS

The **Smart Transmitter** is an accessory for the Smart Connect remote control so that its audio streaming function can be used with devices which do not have any Bluetooth® wireless technology.

The transmitter connects the television, stereo systems and other electronic devices which themselves have no Bluetooth function with Smart Connect. From there, the audio signals are transmitted wirelessly to your hearing systems.