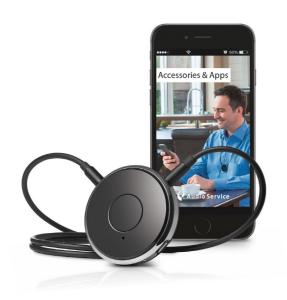

## SMART CONNECT

#### THE MULTI-FUNCTIONAL REMOTE CONTROL

With **Smart Connect** from Audio Service, you can use all modern infotainment options such as wireless telephone calling, listening to music, and watching television. In addition, Smart Connect also functions as a remote control.