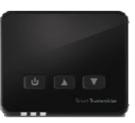

## SMART CONNECT

#### THE MULTI-FUNCTIONAL REMOTE CONTROL

With **Smart Connect** from Audio Service, you can use all modern infotainment options such as wireless telephone calling, listening to music, and watching television. In addition, Smart Connect also functions as a remote control.