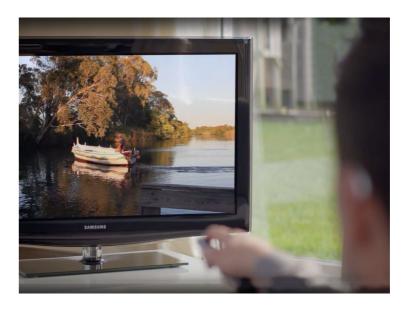

## **SMART TRANSMITTER**

#### SUPPORTS WIRELESS CONNECTIONS

The **Smart Transmitter** is an accessory for the Smart Connect remote control so that its audio streaming function can be used with devices which do not have any Bluetooth® wireless technology.

The transmitter connects the television, stereo systems and other electronic devices which themselves have no Bluetooth function with Smart Connect. From there, the audio signals are transmitted wirelessly to your hearing systems.