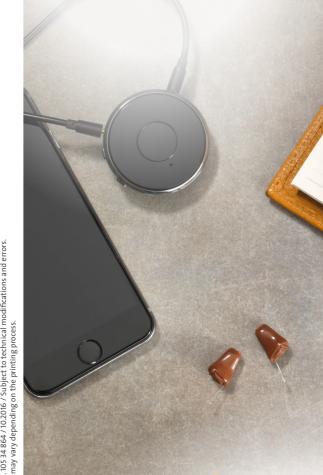

## **SMART TRANSMITTER**

#### SUPPORTS WIRELESS CONNECTIONS

The **Smart Transmitter** is an accessory for the Smart Connect remote control so that its audio streaming function can be used with devices which do not have any Bluetooth® wireless technology.

The transmitter connects the television, stereo systems and other electronic devices which themselves have no Bluetooth function with Smart Connect. From there, the audio signals are transmitted wirelessly to your hearing systems.