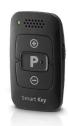

## SMART REMOTE

#### THE CLASSIC REMOTE CONTROL

The state-of-the-art design emphasizes the quality of the **Smart Remote.** The large keys and clearly arranged color display make this remote control particularly user-friendly.

Smart Remote offers you the following functions: changing hearing programs, setting the volume, switching the hearing systems on and off, and an alarm function. A key lock prevents accidental changes to the settings of the Smart Remote.