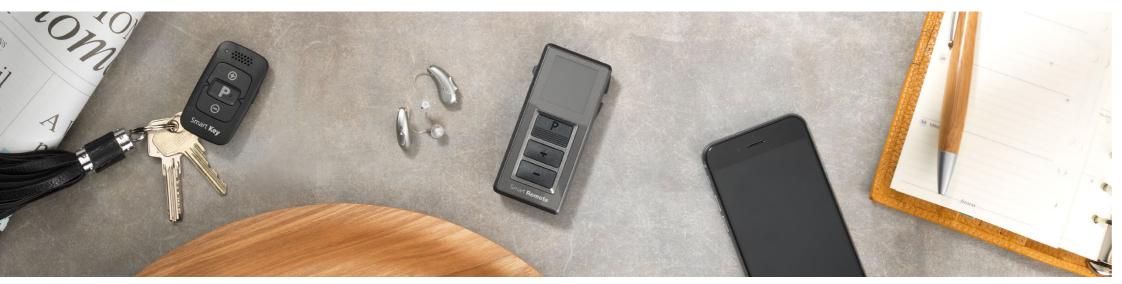

## **SMART KEY**

### THE REMOTE CONTROL THAT FITS IN YOUR POCKET

Small and simple – this is Smart Key, the new remote control. With **Smart Key**, you can switch your hearing systems on and off, change hearing programs and individually adjust volume. A key lock prevents the push buttons from being accidentally pressed when carrying the Smart Key in your pocket.

Smart Key works with high-frequency tones and is thus suitable for hearing systems with and without wireless functionality.