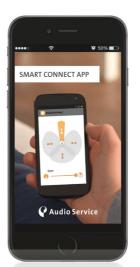

## SMART CONNECT APP

#### PERSONALIZED HEARING SYSTEM CONTROLS

Using the **Smart Connect app,** you have the option of controlling the directional characteristics of your hearing systems yourself, depending on the technical features, for example, in Tech Levels 12 and 16 the direction and breadth of the area in focus. This can be an enormous advantage in particularly challenging hearing situations.

The app is an add-on to Smart Connect. The combination of remote control and app allows you to operate your hearing systems intuitively and simply.

**Particularly practical:** If Smart Connect is not available, you can also use your smartphone as a remote control with the Smart Connect app.

Download the free **Smart Connect app** now