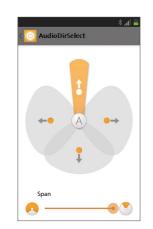

#### PERSONALIZED HEARING SYSTEM CONTROLS

Using the **Smart Connect app,** you have the option of controlling the directional characteristics of your hearing systems yourself, depending on the technical features, for example, in Tech Levels 12 and 16 the direction and breadth of the area in focus. This can be an enormous advantage in particularly challenging hearing situations.

The app is an add-on to Smart Connect. The combination of remote control and app allows you to operate your hearing systems intuitively and simply.

**Particularly practical:** If Smart Connect is not available, you can also use your smartphone as a remote control with the Smart Connect app.